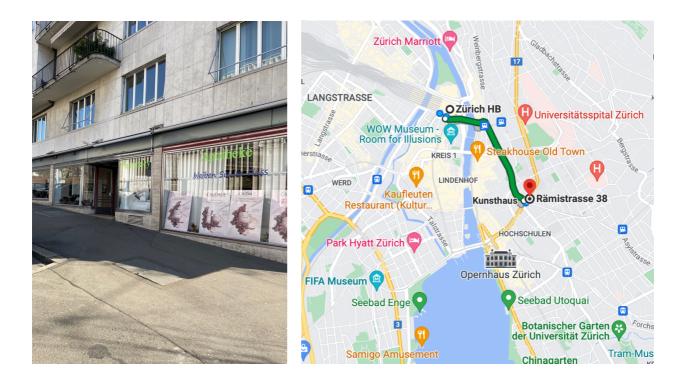

## Praxis Dr. med. Friederike Remmen, Rämistrasse 38, 8001 Zürich

From Zurich HB, take tram 3 Bahnhofplatz/HB in the direction of Zurich Kunsthaus or bus 31 from Bahnhofplatz/HB in the direction of Kunsthaus.

Get off at the **Kunsthaus** stop. You will find our practice on the right-hand side of the Kunsthaus at **Rämistrasse 38** on the **1st floor**.

From **Stadelhofen station**, take **tram 8 (Zurich, Hardturm)** in the direction of **Bellevue**, then change and take **tram 9 (Zurich, Hirzenbach)** in the direction of the **Kunsthaus**.

If you arrive by **car**, you can park in front of the building for **2 hours** in the **white zone** or use the **Hohe Promenade car park** (Rämistrasse 22A, 8001 Zurich).